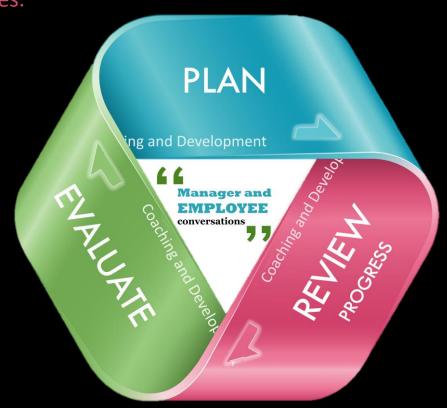

## #makeitongoing

Collaboratively, Employees and Managers identify annual goals and responsibilities, while also creating a plan on how to achieve the desired results. Effective coaching is provided to help navigate employees toward success.

Several informal discussions regarding the employee's progress toward his or her goals. Additional feedback and coaching are provided; and any changes to the original performance plan may be addressed.

The annual assessment of employee performance for the year based on the previously established performance plan. Again, feedback and coaching are provided; and the Employee and Manager prepare for the next performance year.